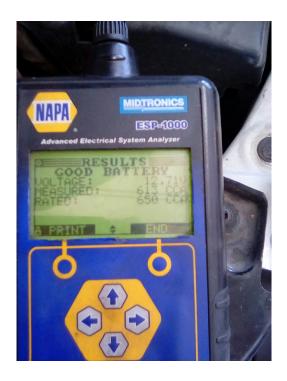

#### *Transmission Fluid level/condition* No transmission dipstick See history/Volkswagen intervals for recommended services

Air Filter Dirty

Hoses Soft

Battery Good 613 of 650 cca

*Front Suspension* Struts are OE