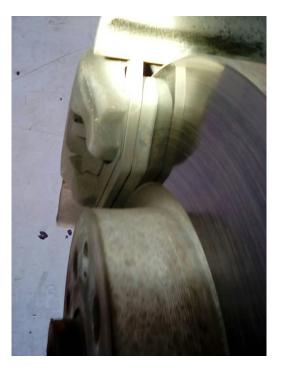

#### Front Pads/Rotors

Left side pads measured 8 mm Right side pads measured inner 5 mm outer 3 mm Left rotor is 0.850 Right rotor is 0.853

*Rear Pads/Rotors* Left pads measured 6 mm Right pads measured 6-8 mm