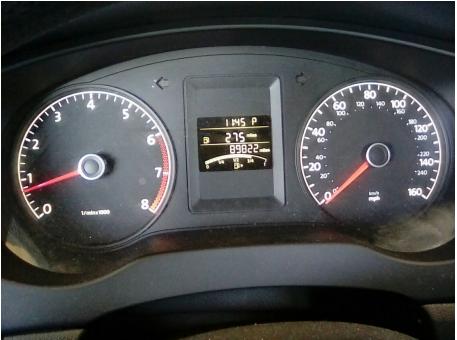

Name: Blanchette, Audrey

Tonsido Increation

Y/M/M: 2014 Volkswagen Jetta

VIN:3VW2K7AJ4EM313556 License:HKF9602 TX Mileage:89821 Date Completed:In Progress

| Test Drive          | GYR              |  |  |
|---------------------|------------------|--|--|
| Exterior condition  | Minor damage     |  |  |
| Exterior Lights     |                  |  |  |
| Interior condition  | No major defects |  |  |
| Wiper Blades/Washer |                  |  |  |
| Dash warning lamps  |                  |  |  |
| Air Conditioning    |                  |  |  |
| Heater              |                  |  |  |
| Horn                |                  |  |  |
| Test drive concerns |                  |  |  |