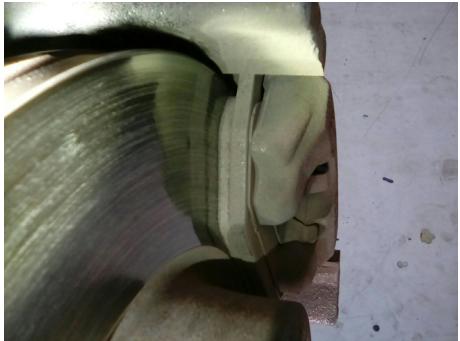

#### Front Pads/Rotors

Left side pads measured 8 mm Right side pads measured inner 5 mm outer 3 mm Left rotor is 0.850 Right rotor is 0.853

*Rear Pads/Rotors* Left pads measured 6 mm Right pads measured 6-8 mm