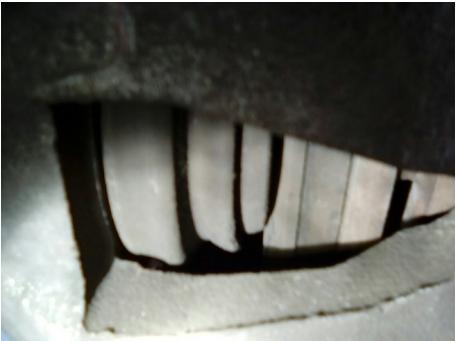

#### Front Pads/Rotors

Left side pads measured 8 mm Right side pads measured inner 5 mm outer 3 mm Left rotor is 0.850 Right rotor is 0.853

*Rear Pads/Rotors* Left pads measured 6 mm Right pads measured 6-8 mm