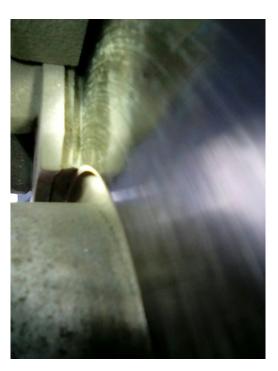

#### Front Pads/Rotors

Left side pads measured 8 mm Right side pads measured inner 5 mm outer 3 mm Left rotor is 0.850 Right rotor is 0.853

*Rear Pads/Rotors* Left pads measured 6 mm Right pads measured 6-8 mm