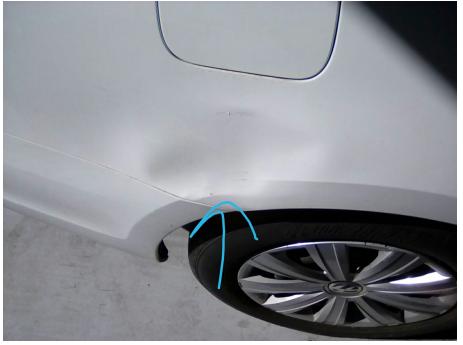

ission dipstick See history/Volkswagen intervals for recommended services

Air Filter Dirty

Hoses Soft

Battery Good 613 of 650 cca

*Front Suspension* Struts are OE

*Rear Suspension* Shocks are OE

#### Front Pads/Rotors

Left side pads measured 8 mm Right side pads measured inner 5 mm outer 3 mm Left rotor is 0.850 Right rotor is 0.853

*Rear Pads/Rotors* Left pads measured 6 mm Right pads measured 6-8 mm

**PCV Valve** See history/Volkswagen intervals for recommended services

*Timing Belt* See history/Volkswagen intervals for recommended services

*Spark Plugs* See history/Volkswagen intervals for recommended services

*Oil Leaks* No leaks visible at this time

#### Exterior condition:



# Exterior condition:



# Exterior condition:



Exterior condition:



# Exterior condition:



# Exterior condition:



# Dash warning lamps:



Engine dressings/ covers:



Oil level/ condition:



Air Filter:



# Battery:



# Front Pads/Rotors:



Page 10 of 14

# Front Pads/Rotors:



## Front Pads/Rotors:



Page 11 of 14

Front Pads/Rotors:



Rear Pads/Rotors:



# Rear Pads/Rotors:



Rear Pads/Rotors:



Rear Pads/Rotors:



Oil Leaks: