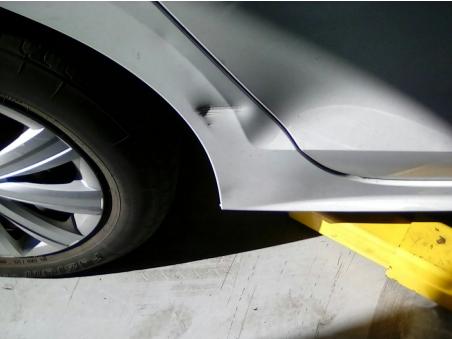

ry/Volkswagen intervals for recommended services

Air Filter Dirty

Hoses Soft

Battery Good 613 of 650 cca

*Front Suspension* Struts are OE

*Rear Suspension* Shocks are OE

#### Front Pads/Rotors

Left side pads measured 8 mm Right side pads measured inner 5 mm outer 3 mm Left rotor is 0.850 Right rotor is 0.853

*Rear Pads/Rotors* Left pads measured 6 mm Right pads measured 6-8 mm

**PCV Valve** See history/Volkswagen intervals for recommended services

*Timing Belt* See history/Volkswagen intervals for recommended services

*Spark Plugs* See history/Volkswagen intervals for recommended services

*Oil Leaks* No leaks visible at this time

#### Exterior condition:



# Exterior condition:



# Exterior condition:



Exterior condition:



# Exterior condition:



# Exterior condition:



# Dash warning lamps:



Engine dressings/ covers:



Oil level/ condition:



Air Filter:



# Battery:



# Front Pads/Rotors:



Page 10 of 14

# Front Pads/Rotors:



## Front Pads/Rotors:



Page 11 of 14

Front Pads/Rotors:



Rear Pads/Rotors:



# Rear Pads/Rotors:



Rear Pads/Rotors:



Rear Pads/Rotors:



Oil Leaks: