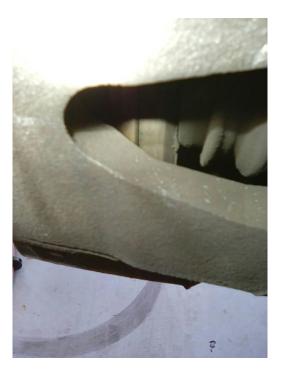

#### Front Pads/Rotors

Left side pads measured 8 mm Right side pads measured inner 5 mm outer 3 mm Left rotor is 0.850 Right rotor is 0.853

*Rear Pads/Rotors* Left pads measured 6 mm Right pads measured 6-8 mm