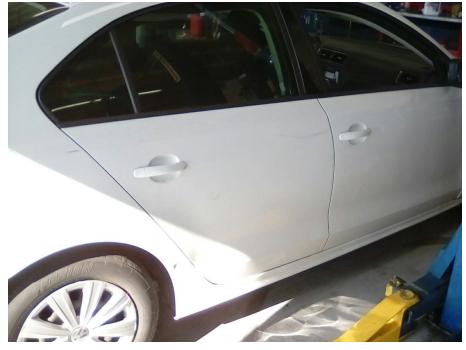

*Exterior condition* Damage on rear right fender

#### Exterior condition:

# Exterior condition:

# Exterior condition:

Exterior condition: